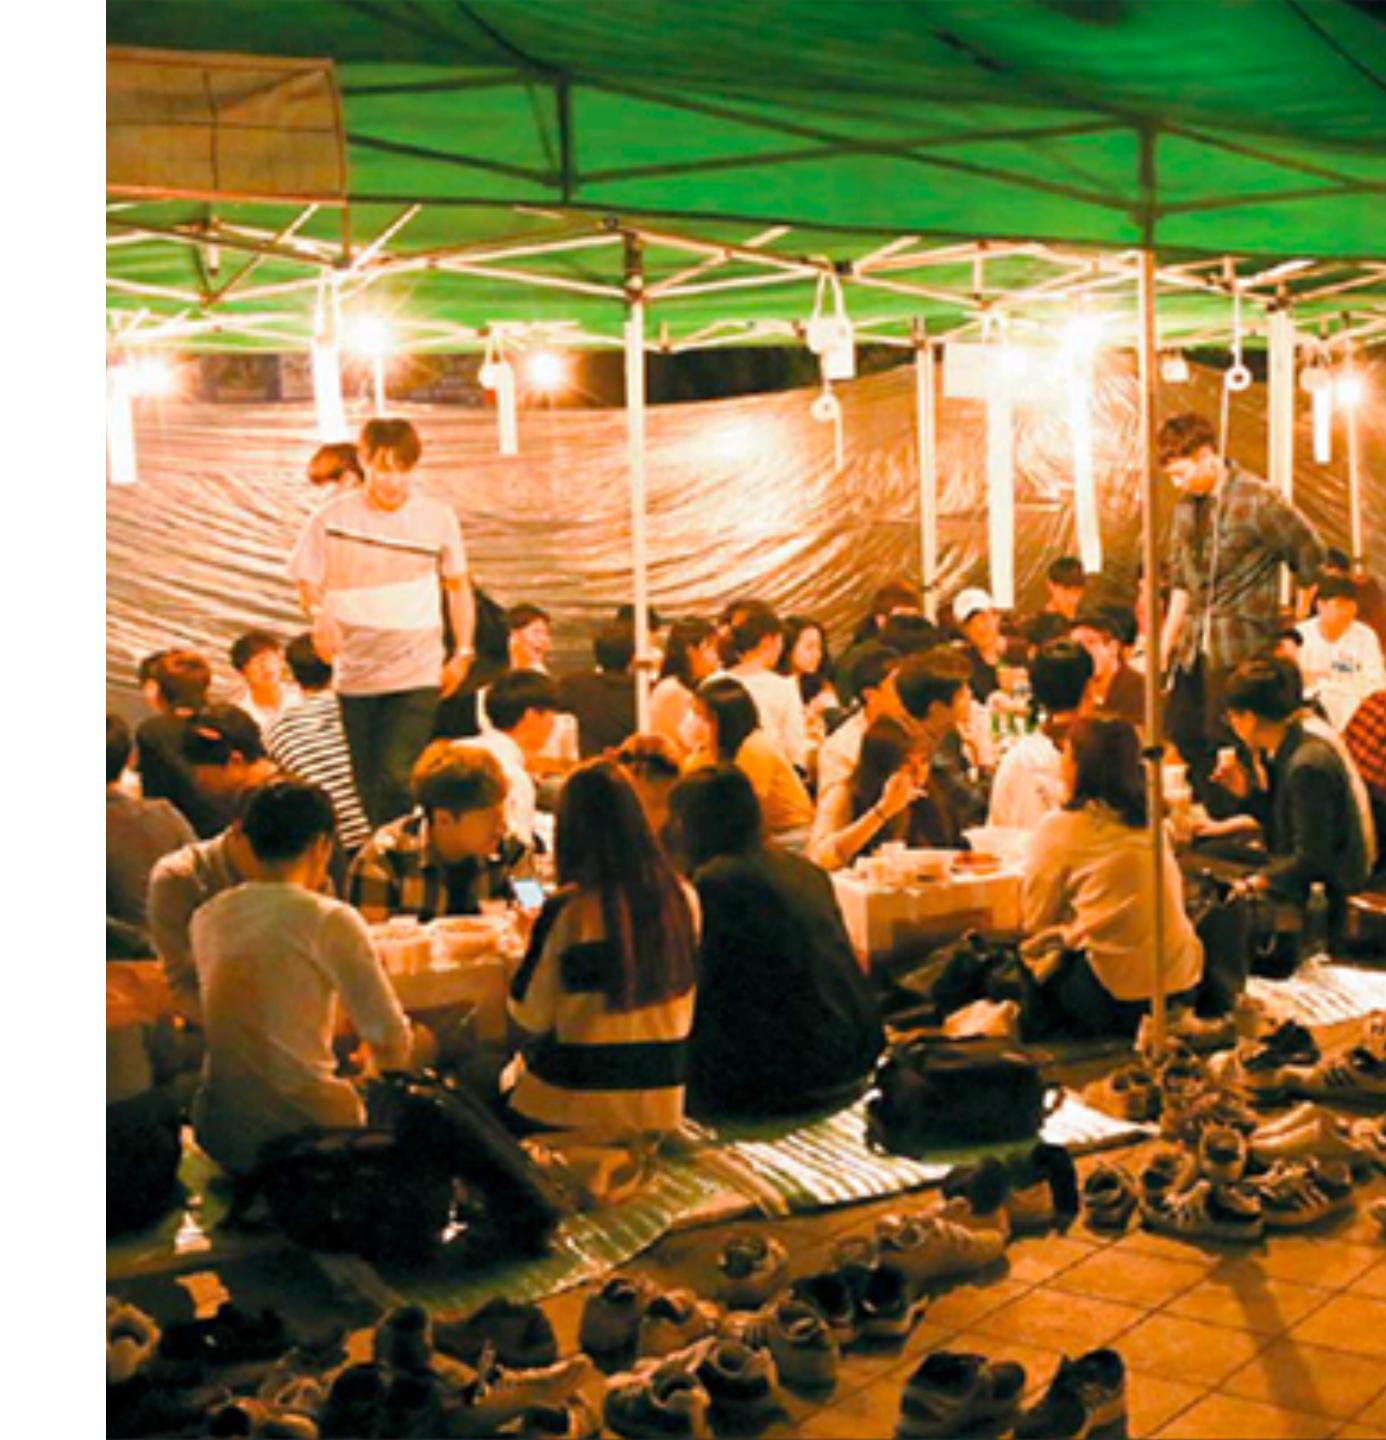

## 축제 (Festivals)

- -Twice a year (spring and autumn
- -Invitation of Celebrities
- -주점 (pub)