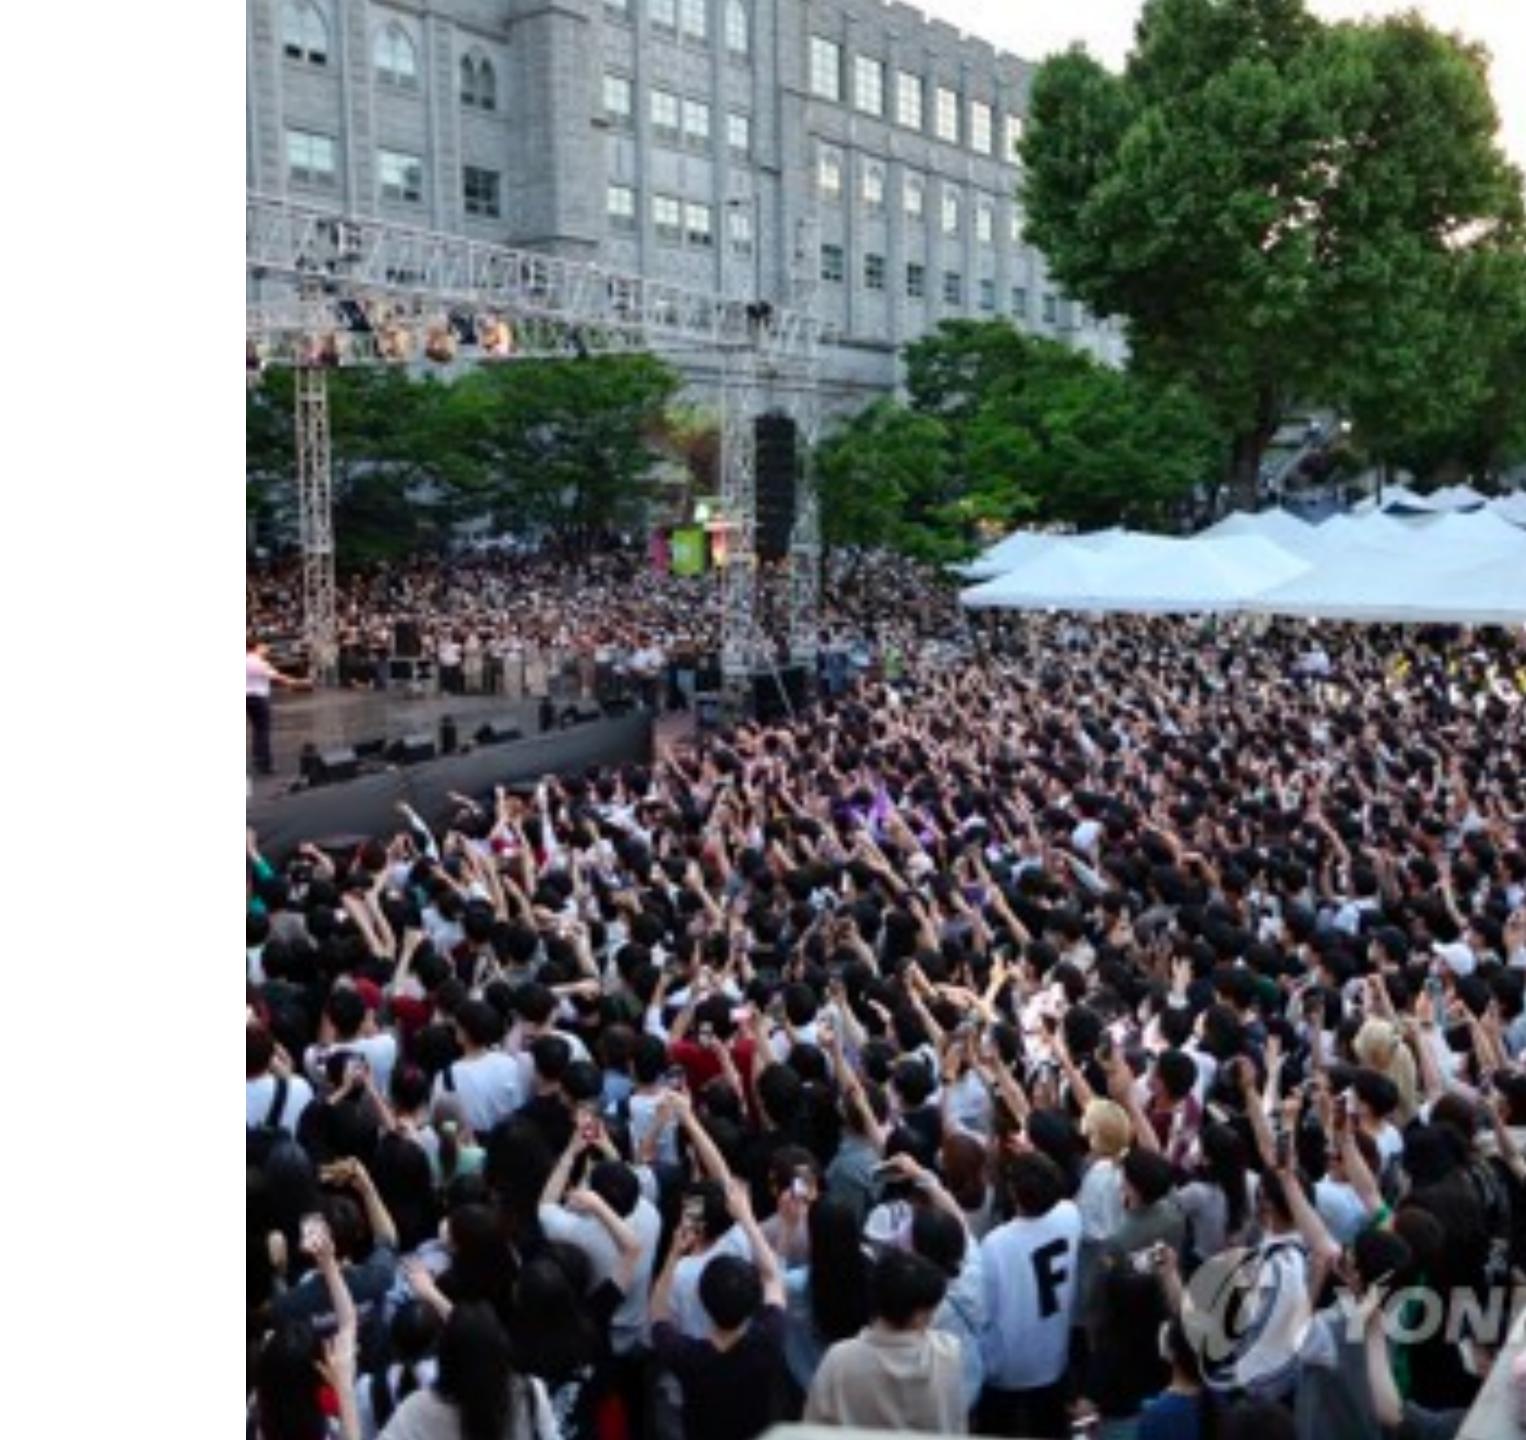

## 축제 (Festivals)

- -Twice a year (spring and autumn
- -Invitation of Celebrities
- -주점 (pub)