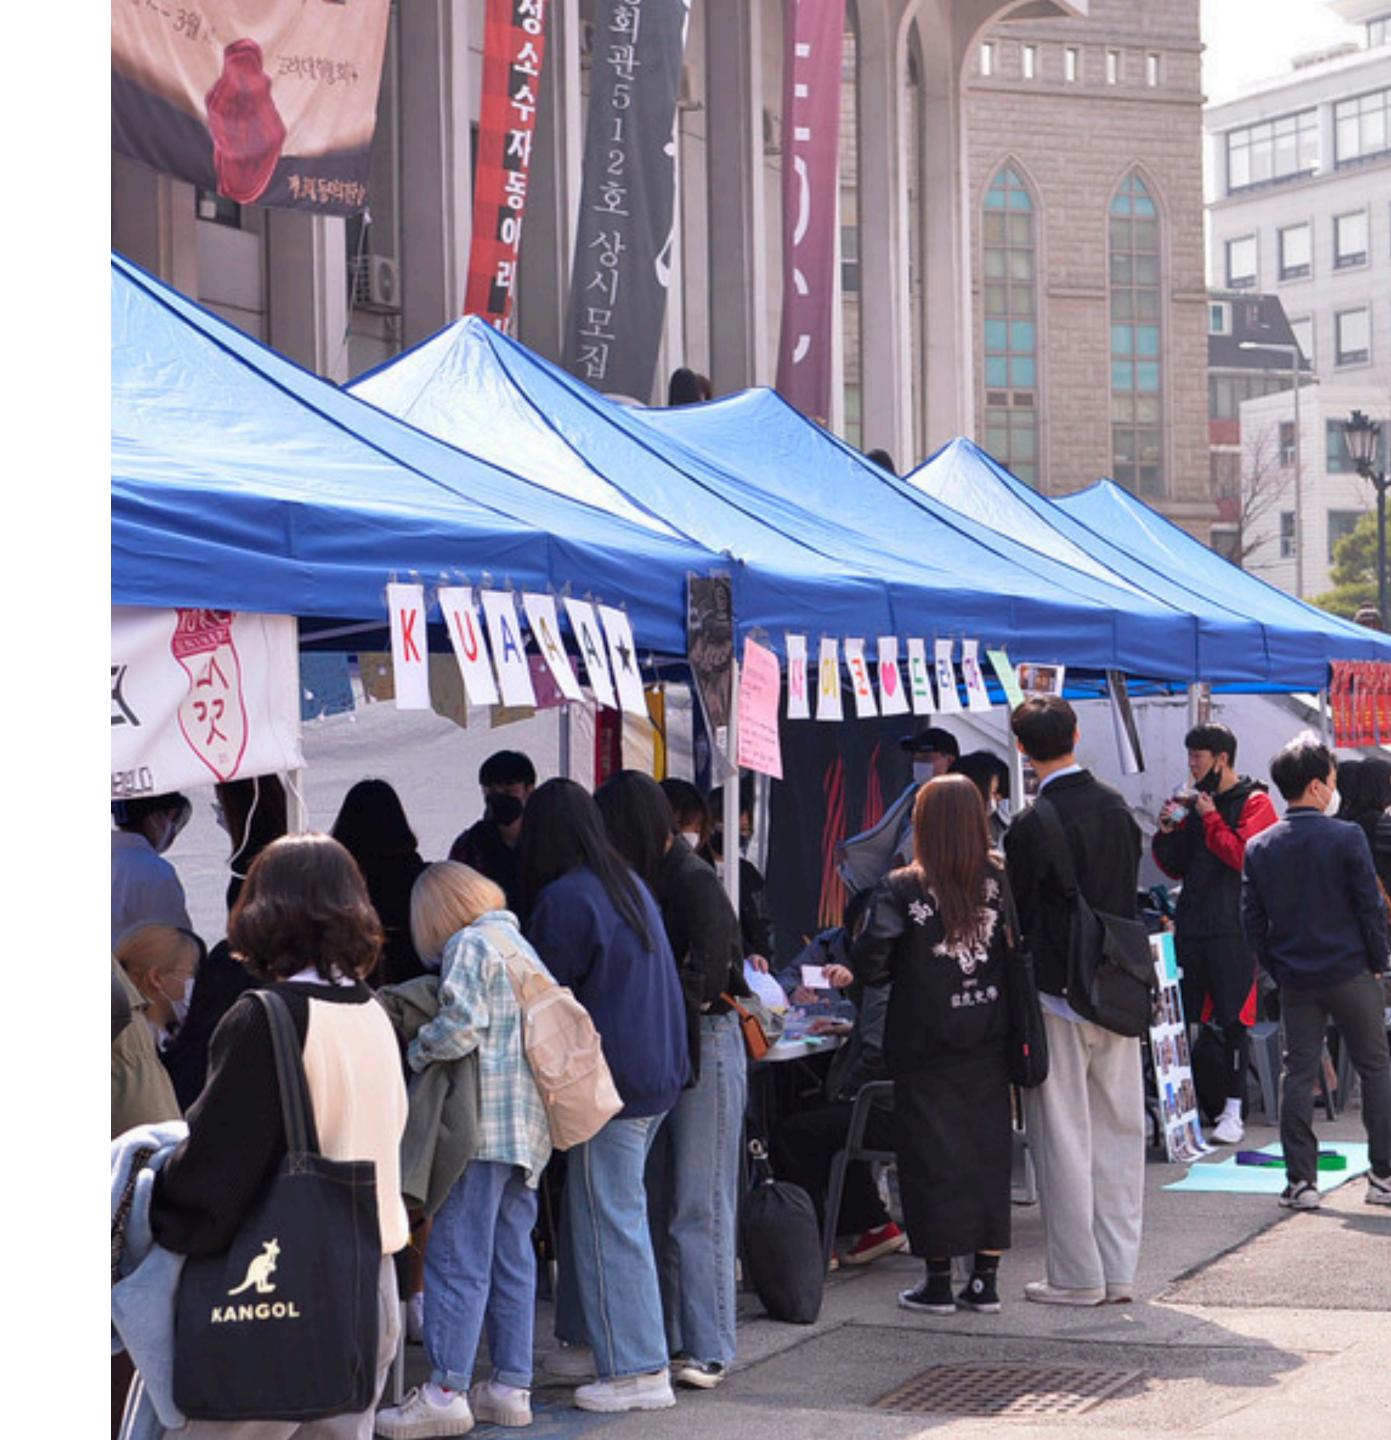

# 동아리 (Clubs/ Organisations)

- -Academic
- -Hobby
- -Music
- -Volunteering
- -Sports

## 축제 (Festivals)

- -Twice a year (spring and autumn
- -Invitation of Celebrities
- -주점 (pub)